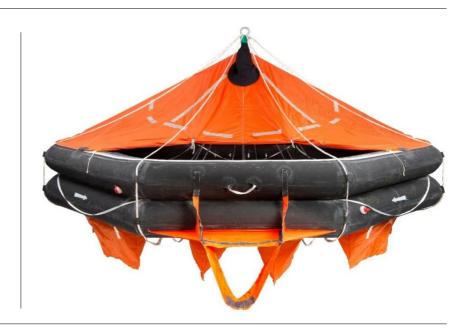

## Liferaft - VIKING, 16DKF+, davit launched (16 pers.)

Item no.: L016DF00

High-quality and low-maintenance SOLAS/MED approved liferaft solution for davit launch from vessels of all types.

- High durability with an expected lifespan of 15-20 years
- Can be deployed at temperatures as low as -30°C
- Exceptionally stable even in rough seas
- Two individual buoyancy chambers, each carrying capacity weight

The VIKING davit launched liferaft is to be connected to the davit and then inflated, thus enabling the evacuees to board the liferaft from deck.

Davit launched liferafts are mainly used on commercial vessel, passenger ships and offshore assets. The liferaft is stowed in a rigid fibreglass container and approved by DNV in accordance with SOLAS/MED requirements and relevant flag state approvals.