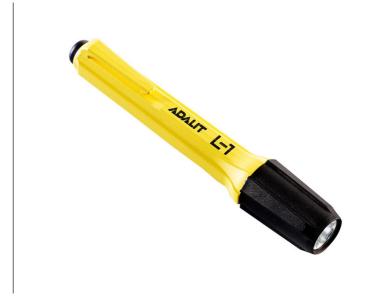

## Torch light, type ADALIT L-1 LED, ATEX approved

Item no.: 1149361

Torch lamp, type L-1 LED for PAB FIRE helmets.

Adalit L1 is a professional torch, suitable for potentially explosive atmospheres (hazardous areas). Light, polyvalent, robust and easy to carry. To be taken in a pocket and/or attached to a helmet.

Sold without magnet, so it can fit into torch holder.

## Specifications

- ATEX:
  - II 1G Ex ia op is IIC T4 Ga
  - II 1D Ex ia op is IIIC T135 °C Da
  - GAS ZONE 0 | 1 | 2
  - DUST ZONE 20 | 21 | 22
- Ingress protection: IP67
- Weight: 60 gr. (with batteries)
- Measures: 145 x Ø 25 mm. (LxD)
- Burning time: > up to 18 h.
- Torch body material: Thermoplastic resin with high resistance to the impacts, extreme temperatures and corrosive substances
- Lighting source: 1 high intensity LED with 100 lm.
- Battery: 2 LR03 AAA batteries